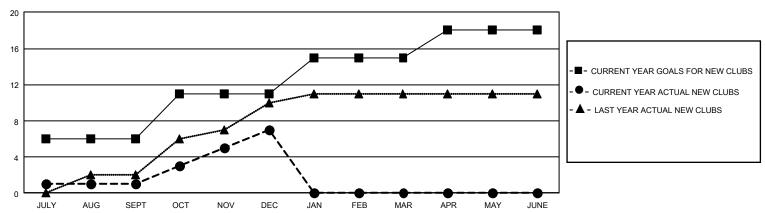

## GOALS AND ACTUAL NEW CLUBS CUMULATIVE

## GMT Constitutional Area 5 - K, Group L

REPORT DOES NOT INCLUDE CLUBS IN UNDISTRICTED AREAS.

| Clubs         |               |             |               | Members               |                        |                         |                                                    |  |
|---------------|---------------|-------------|---------------|-----------------------|------------------------|-------------------------|----------------------------------------------------|--|
|               | RESULTS FOR   | R 2020-2021 |               | RESULTS FOR 2020-2021 |                        |                         |                                                    |  |
| QUARTER       | NEW CLUB GOAL | NEW CLUBS   | DROPPED CLUBS | QUARTER MEMI          | BER GROWTH NET<br>GOAL | MEMBER GROWTH<br>ACTUAL | DROPPED<br>MEMBERS ACTUAL<br>(including transfers) |  |
| JULY/AUG/SEPT | 18            | 1           | 4             | JULY/AUG/SEPT         | 1050                   | 1,271                   | 952                                                |  |
| OCT/NOV/DEC   | 15            | 6           | 1             | OCT/NOV/DEC           | 725                    | 843                     | 1,037                                              |  |
| JAN/FEB/MAR   | 12            | 0           | 0             | JAN/FEB/MAR           | 750                    | 0                       | 0                                                  |  |
| APR/MAY/JUNE  | 9             | 0           | 0             | APR/MAY/JUNE          | 650                    | 0                       | 0                                                  |  |