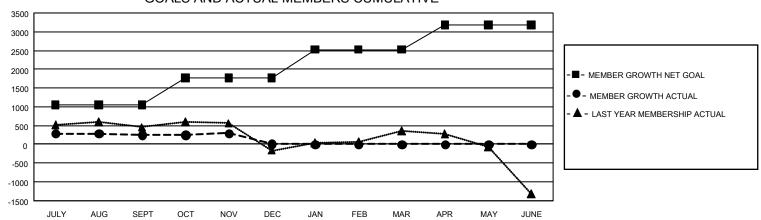

## GOALS AND ACTUAL MEMBERS CUMULATIVE

| DROPPED CLUBS: 5 |       | 431 CLUBS OF 614 ADDED 1 OR MORE NEW MEMBERS | GENDER DISTRIBUTION             |                 |       |
|------------------|-------|----------------------------------------------|---------------------------------|-----------------|-------|
|                  |       |                                              | MALE                            | 19,081 (74.58%) |       |
|                  |       |                                              | FEMALE                          | 6,504 (25.42%)  |       |
| DROPPED MEMBERS  |       |                                              |                                 |                 |       |
| DECEASED         | 50    | CLICK HERE FOR CUMULATIVE                    | TOTAL FAMILY UNIT MEMBERS       |                 | 1,853 |
| CLUB CANCELLED 0 |       | MEMBERSHIP DATA                              |                                 |                 |       |
| OTHER            | 1,939 |                                              | FAMILY MEMBERS PAYING HALF DUES |                 | 1,054 |
| TOTAL            | 1,989 |                                              |                                 |                 |       |

## GMT Constitutional Area 5 - K, Group L

REPORT DOES NOT INCLUDE CLUBS IN UNDISTRICTED AREAS.

| Clubs         |               |             |               | Members               |                        |                         |                                                    |  |
|---------------|---------------|-------------|---------------|-----------------------|------------------------|-------------------------|----------------------------------------------------|--|
|               | RESULTS FOR   | R 2020-2021 |               | RESULTS FOR 2020-2021 |                        |                         |                                                    |  |
| QUARTER       | NEW CLUB GOAL | NEW CLUBS   | DROPPED CLUBS | QUARTER MEMI          | BER GROWTH NET<br>GOAL | MEMBER GROWTH<br>ACTUAL | DROPPED<br>MEMBERS ACTUAL<br>(including transfers) |  |
| JULY/AUG/SEPT | 18            | 1           | 4             | JULY/AUG/SEPT         | 1050                   | 1,271                   | 952                                                |  |
| OCT/NOV/DEC   | 15            | 6           | 1             | OCT/NOV/DEC           | 725                    | 843                     | 1,037                                              |  |
| JAN/FEB/MAR   | 12            | 0           | 0             | JAN/FEB/MAR           | 750                    | 0                       | 0                                                  |  |
| APR/MAY/JUNE  | 9             | 0           | 0             | APR/MAY/JUNE          | 650                    | 0                       | 0                                                  |  |